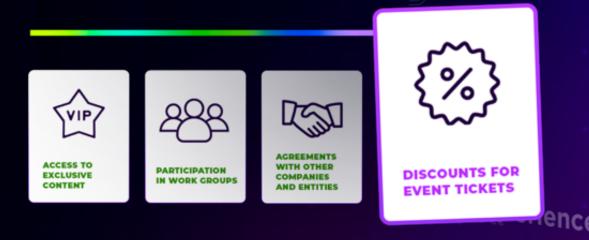

# WHAT ARE THE BENEFITS OF BECOMING A MEMBER?

## WHICH ARE SET'S MEMBERSHIP MODELS?

Professionals, students, and companies may join SET and become a part of the largest community of the Media and Entertainment industry.

Updates about standards

**Business opportunities** 