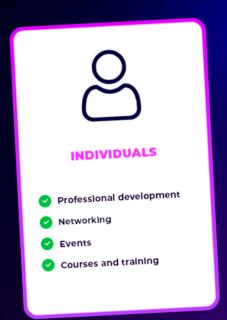

## WHICH ARE SET'S MEMBERSHIP MODELS?

Professionals, students, and companies may join SET and become a part of the largest community of the Media and Entertainment industry.

Updates about standards

**Business opportunities** 